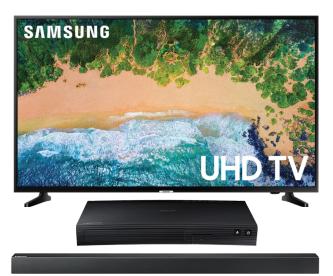

## SAMSUNG HOME THEATER

## **INCLUDES:**

SAMSUNG SOUNDBAR R450, SAMSUNG BLU-RAY DISC PLAYER/DVD PLAYER BD-J5700, SAMSUNG 55" UHD-TV SERIES NU6900, AND A \$200 BEST BUY GIFT CARD.

BLDG 15500, LANE AVE. & 15TH ST. | 706-793-0003 | GORDON.ARMYMWR.COM \*Drawing will be held on May 31 at 9pm and you must be present to win. Individuals may only win one prize per drawing.Open only to authorized users.