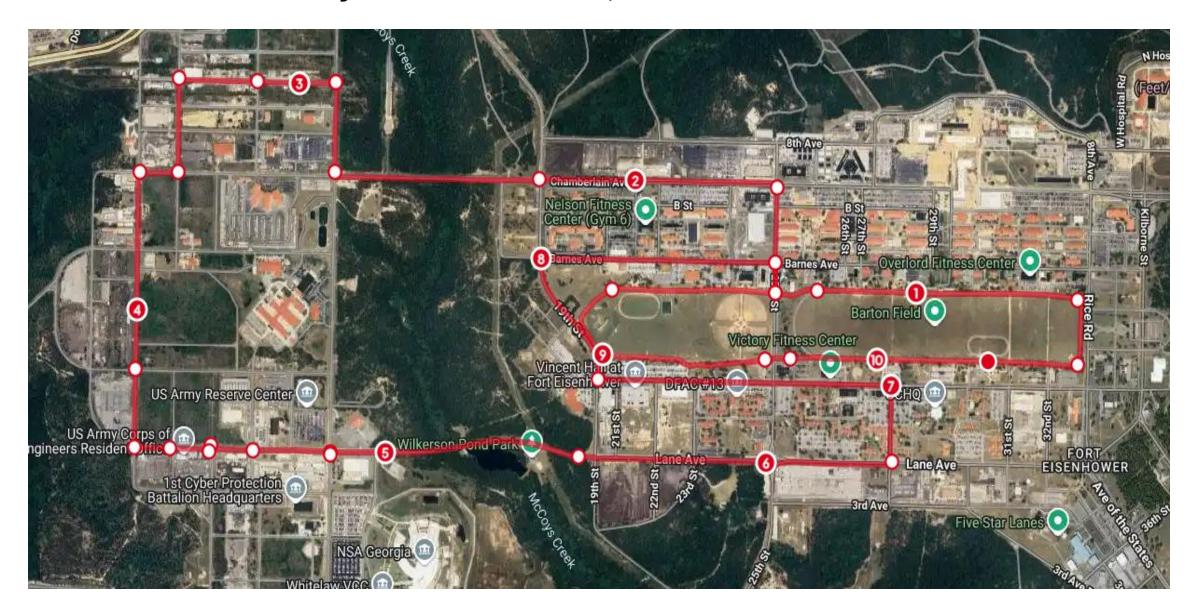

## Fort Eisenhower Army Ten-Miler Course, 2025

## Fort Eisenhower Army Ten-Miler, Turn by Turn

- Start on Barton Field, South of ¼-Mile Track,
- Run Counter-Clockwise on Barton Field Track to 25<sup>th</sup> Street & Turn Right
- Turn Left on Chamberlain
- Turn Right on 15<sup>th</sup> Street
- Turn Left on 10<sup>th</sup> Avenue
- Turn Left on 11<sup>th</sup> Street
- Turn Right on Chamberlain
- Turn Left on 10<sup>th</sup> Street
- Turn Left on Lane Avenue
- Turn Left on 28<sup>th</sup> Street
- Turn Left on Brainard
- Turn Right on 19<sup>th</sup> Street
- Turn Right on Barnes Avenue
- Turn Right on 25<sup>th</sup> Street
- Turn Right re-entering Barton Field Track
- Run Counter-Clockwise to Finish by ¼-Mile Track